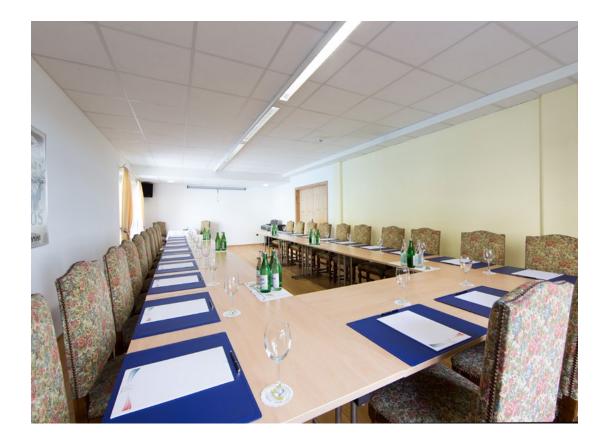

### **AlpenGold Hotel Davos**

Opened in December 2013, Hotel AlpenGold quickly became iconic thanks to its organic design concept inspired by a pine cone from the nearby forest. Situated at an altitude of 1,600 meters above sea level and on the heights of Lake Davos, the hotel at the entrance to the Flüela Valley offers a wide range of activities. The warm materials, the natural elements, the bright ambience and the magnificent rooms are in harmony with the landscape of the alpine surroundings. The hotel is a destination within a destination and offers everything guests need. Sensational memories are created here - both indoors.

In addition to a fully equipped conference center, on over 1500 m<sup>2</sup>, the 4 restaurants and 2 bars provide culinary variety. Unwind in the Spa Nescens, regenerate your body, slow down and absorb the power of Davos and its magnificent mountain world. Pure relaxation in the beautiful indoor and outdoor swimming pool, sauna, steam bath, fitness center and 14 exclusive treatment rooms.