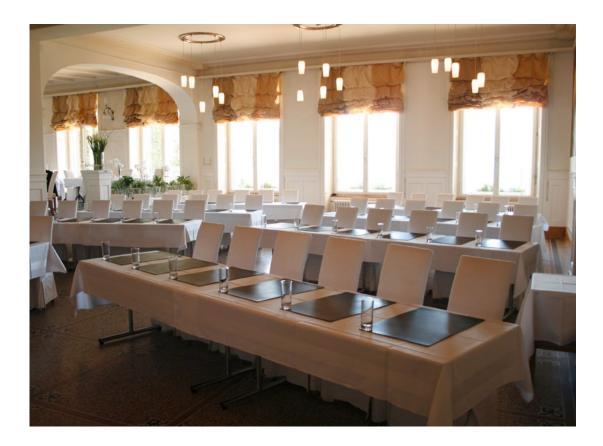

#### Davos' best address since 1868

The traditional Hotel Flüela, situated at the entrance to Davos Dorf, successfully combines the timeless, luxurious heritage of the founding Gredig family with the finest Davos hospitality. In addition to 51 rooms and suites, a spa and a restaurant, the Hotel Flüela offers 3 meeting rooms and 1 event room for up to 260 people on a total of 325 m<sup>2</sup>.

In addition to our wealth of experience and comprehensive expertise, we create the ideal environment for successful events with creative coffee breaks and business lunches; whether whether you want to impress your business partners, strengthen the tram spirit or develop innovative ideas – the Hotel Flüela offers the perfect conditions to achieve your goals.