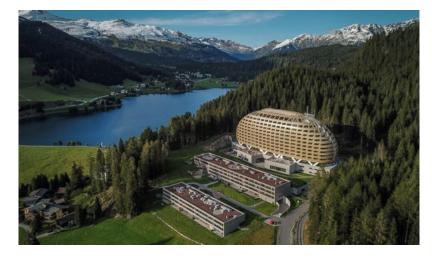

### **AlpenGold Hotel Davos**

Opened in December 2013, Hotel AlpenGold quickly became iconic thanks to its organic design concept inspired by a pine cone from the nearby forest. Situated at an altitude of 1,600 meters above sea level and on the heights of Lake Davos, the hotel at the entrance to the Flüela Valley offers a wide range of activities. The warm materials, the natural elements, the bright ambience and the magnificent rooms are in harmony with the landscape of the alpine surroundings. The hotel is a destination within a destination and offers everything guests need. Sensational memories are created here - both indoors.

In addition to a fully equipped conference center, on over 1500 m<sup>2</sup>, the 4 restaurants and 2 bars provide culinary variety. Unwind in the Spa Nescens, regenerate your body, slow down and absorb the power of Davos and its magnificent mountain world. Pure relaxation in the beautiful indoor and outdoor swimming pool, sauna, steam bath, fitness center and 14 exclusive treatment rooms.