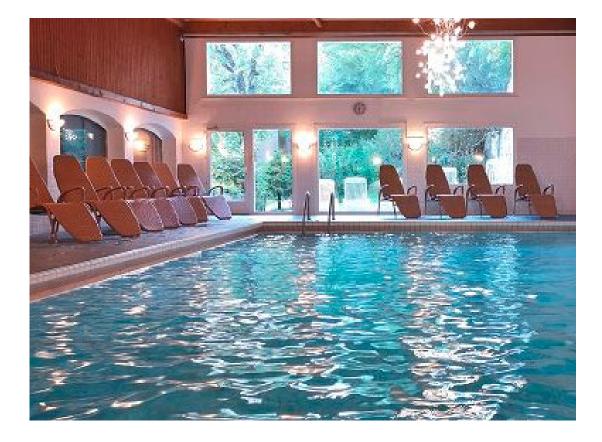

In addition to a fully equipped conference center, on over 1500 m<sup>2</sup>, the 4 restaurants and 2 bars provide culinary variety. Unwind in the Spa Nescens, regenerate your body, slow down and absorb the power of Davos and its magnificent mountain world. Pure relaxation in the beautiful indoor and outdoor swimming pool, sauna, steam bath, fitness center and 14 exclusive treatment rooms.