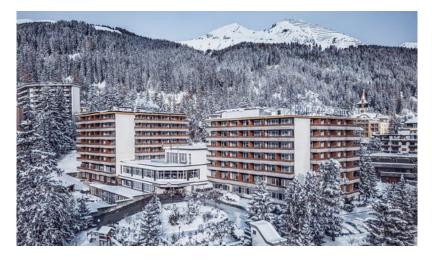

### **AlpenGold Hotel Davos**

Opened in December 2013, Hotel AlpenGold quickly became iconic thanks to its organic design concept inspired by a pine cone from the nearby forest. Situated at an altitude of 1,600 meters above sea level and on the heights of Lake Davos, the hotel at the entrance to the Flüela Valley offers a wide range of activities. The warm materials, the natural elements, the bright ambience and the magnificent rooms are in harmony with the landscape of the alpine surroundings. The hotel is a destination within a destination and offers everything guests need. Sensational memories are created here - both indoors.

In addition to a fully equipped conference center, on over 1500 m<sup>2</sup>, the 4 restaurants and 2 bars provide culinary variety. Unwind in the Spa Nescens, regenerate your body, slow down and absorb the power of Davos and its magnificent mountain world. Pure relaxation in the beautiful indoor and outdoor swimming pool, sauna, steam bath, fitness center and 14 exclusive treatment rooms.