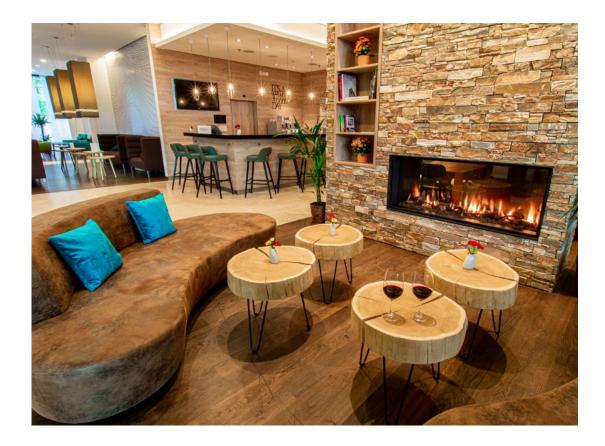

| 70                            | 70                           | 60                          |
| Arvenstübli                   | x                        | 21                 | 5.5x4.1                | 2.4            | 18                            | 20                            | 12                           | 15                          |

#### ቀ፼ᇢኊኇጜቜ፼ር⊁ၞ፼≟≥ኇ⋈ቘ !₽ፕଛ๏ଫሩኧ☺≎๏⊁

A HotellerieSuisse

In recent years, new rooms have been created in the Waldhuus as part of the extension. Other parts of the hotel have been completely renovated. So you can expect a lot of new things in the rooms, in the new fitness room or in the Wellness & Spa – let us surprise you!

- \* Price per room and night incl. breakfast buffet
- \*\* Only bookable with with seminar package, plus beverages





### Hilton Garden Inn Davos \*\*\*\*



Hilton Garden Inn Davos offers 146 modern rooms, located in the heart of Davos and just opposite of the Congress Center Davos. Enjoy a restful overnight stay with a rich breakfast buffet and step into the relaxation area after a busy day. Hilton Garden Inn Davos offers you everything to work successfully and of course, the Wi-Fi and the 24h business center are free of charge.

Hold a successful meeting in one of the four in-house meeting rooms, all with natural daylight, or at the event hall located in the neighboring building. All meeting rooms can be equipped with the latest technical equipment. We look forward to welcoming you soon to Davos.

| Services                         | Summer 2024     | Winter 2024/25  |
|----------------------------