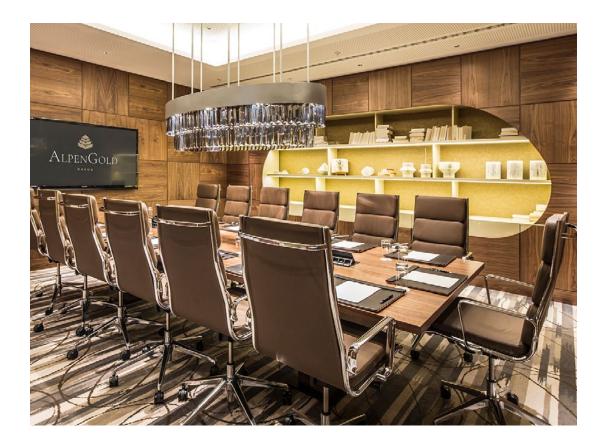

### **AlpenGold Hotel Davos**

Opened in December 2013, Hotel AlpenGold quickly became iconic thanks to its organic design concept inspired by a pine cone from the nearby forest. Situated at an altitude of 1,600 meters above sea level and on the heights of Lake Davos, the hotel at the entrance to the Flüela Valley offers a wide range of activities. The warm materials, the natural elements, the bright ambience and the magnificent rooms are in harmony with the landscape of the alpine surroundings. The hotel is a destination within a destination and offers everything guests need. Sensational memories are created here - both indoors.

In addition to a fully equipped conference center, on over 1500 m<sup>2</sup>, the 4 restaurants and 2 bars provide culinary variety. Unwind in the Spa Nescens, regenerate your body, slow down and absorb the power of Davos and its magnificent mountain world. Pure relaxation in the beautiful indoor and outdoor swimming pool, sauna, steam bath, fitness center and 14 exclusive treatment rooms.