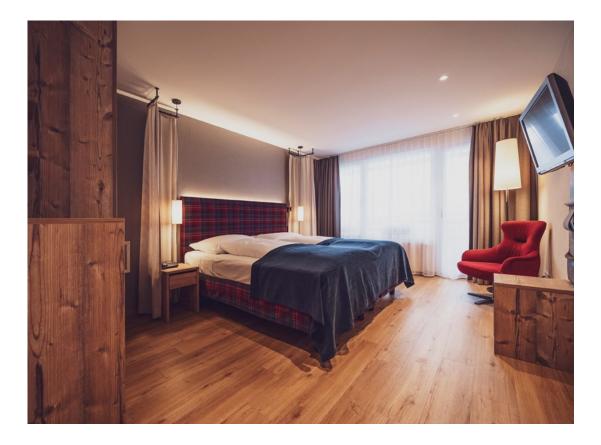

### **AlpenGold Hotel Davos**

Opened in December 2013, Hotel AlpenGold quickly became iconic thanks to its organic design concept inspired by a pine cone from the nearby forest. Situated at an altitude of 1,600 meters above sea level and on the heights of Lake Davos, the hotel at the entrance to the Flüela Valley offers a wide range of activities. The warm materials, the natural elements, the bright ambience and the magnificent rooms are in harmony with the landscape of the alpine surroundings. The hotel is a destination within a destination and offers everything guests need. Sensational memories are created here - both indoors.

In addition to a fully equipped conference center, on over 1500 m<sup>2</sup>, the 4 restaurants and 2 bars provide culinary variety. Unwind in the Spa Nescens, regenerate your body, slow down and absorb the power of Davos and its magnificent mountain world. Pure relaxation in the beautiful indoor and outdoor swimming pool, sauna, steam bath, fitness center and 14 exclusive treatment rooms.