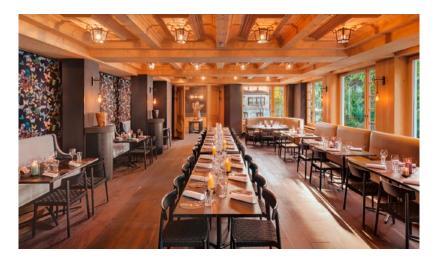

### **AlpenGold Hotel Davos**

Opened in December 2013, Hotel AlpenGold quickly became iconic thanks to its organic design concept inspired by a pine cone from the nearby forest. Situated at an altitude of 1,600 meters above sea level and on the heights of Lake Davos, the hotel at the entrance to the Flüela Valley offers a wide range of activities. The warm materials, the natural elements, the bright ambience and the magnificent rooms are in harmony with the landscape of the alpine surroundings. The hotel is a destination within a destination and offers everything guests need. Sensational memories are created here - both indoors.

In addition to a fully equipped conference center, on over 1500 m<sup>2</sup>, the 4 restaurants and 2 bars provide culinary variety. Unwind in the Spa Nescens, regenerate your body, slow down and absorb the power of Davos and its magnificent mountain world. Pure relaxation in the beautiful indoor and outdoor swimming pool, sauna, steam bath, fitness center and 14 exclusive treatment rooms.