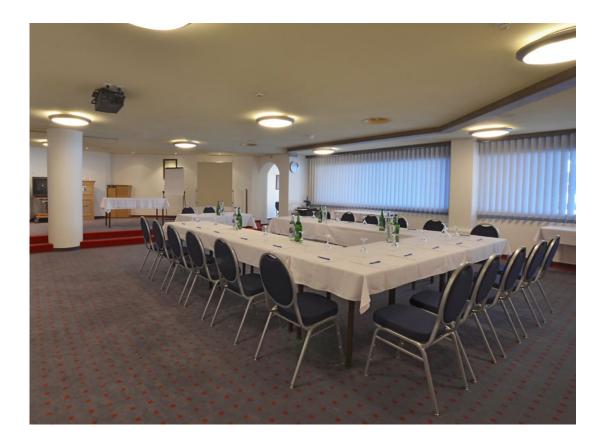

#### Davos' best address since 1868

The traditional Hotel Flüela, situated at the entrance to Davos Dorf, successfully combines the timeless, luxurious heritage of the founding Gredig family with the finest Davos hospitality. In addition to 51 rooms and suites, a spa and a restaurant, the Hotel Flüela offers 3 meeting rooms and 1 event room for up to 260 people on a total of 325 m<sup>2</sup>.

In addition to our wealth of experience and comprehensive expertise, we create the ideal environment for successful events with creative coffee breaks and business lunches; whether whether you want to impress your business partners, strengthen the tram spirit or develop innovative ideas – the Hotel Flüela offers the perfect conditions to achieve your goals.