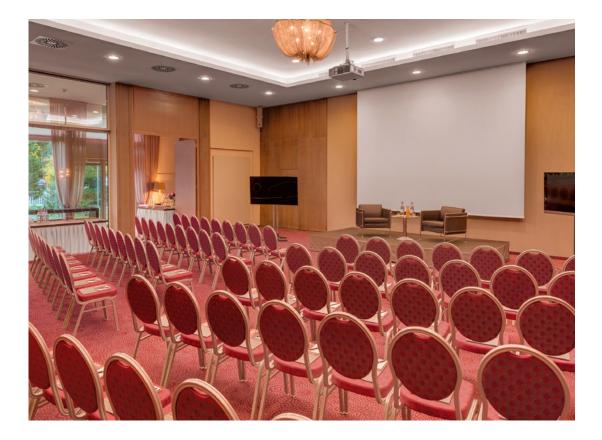

### **AlpenGold Hotel Davos**

Opened in December 2013, Hotel AlpenGold quickly became iconic thanks to its organic design concept inspired by a pine cone from the nearby forest. Situated at an altitude of 1,600 meters above sea level and on the heights of Lake Davos, the hotel at the entrance to the Flüela Valley offers a wide range of activities. The warm materials, the natural elements, the bright ambience and the magnificent rooms are in harmony with the landscape of the alpine surroundings. The hotel is a destination within a destination and offers everything guests need. Sensational memories are created here - both indoors.

In addition to a fully equipped conference center, on over 1500 m<sup>2</sup>, the 4 restaurants and 2 bars provide culinary variety. Unwind in the Spa Nescens, regenerate your body, slow down and absorb the power of Davos and its magnificent mountain world. Pure relaxation in the beautiful indoor and outdoor swimming pool, sauna, steam bath, fitness center and 14 exclusive treatment rooms.