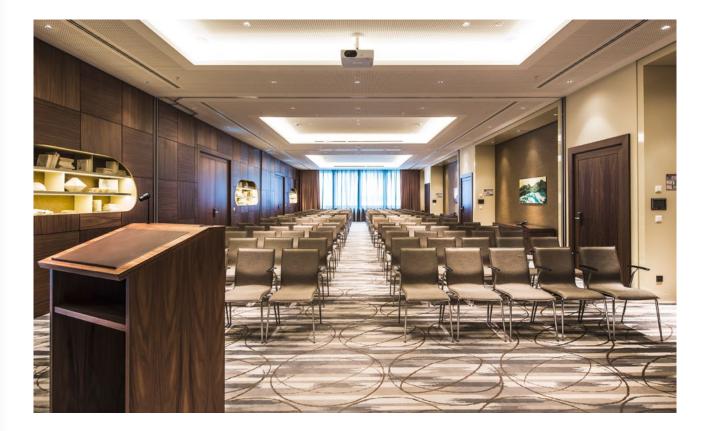

### **AlpenGold Hotel Davos**

Opened in December 2013, Hotel AlpenGold quickly became iconic thanks to its organic design concept inspired by a pine cone from the nearby forest. Situated at an altitude of 1,600 meters above sea level and on the heights of Lake Davos, the hotel at the entrance to the Flüela Valley offers a wide range of activities. The warm materials, the natural elements, the bright ambience and the magnificent rooms are in harmony with the landscape of the alpine surroundings. The hotel is a destination within a destination and offers everything guests need. Sensational memories are created here - both indoors.

In addition to a fully equipped conference center, on over 1500 m<sup>2</sup>, the 4 restaurants and 2 bars provide culinary variety. Unwind in the Spa Nescens, regenerate your body, slow down and absorb the power of Davos and its magnificent mountain world. Pure relaxation in the beautiful indoor and outdoor swimming pool, sauna, steam bath, fitness center and 14 exclusive treatment rooms.