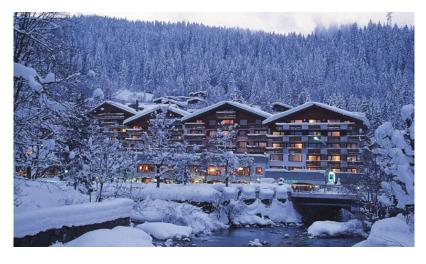

### **AlpenGold Hotel Davos**

Opened in December 2013, Hotel AlpenGold quickly became iconic thanks to its organic design concept inspired by a pine cone from the nearby forest. Situated at an altitude of 1,600 meters above sea level and on the heights of Lake Davos, the hotel at the entrance to the Flüela Valley offers a wide range of activities. The warm materials, the natural elements, the bright ambience and the magnificent rooms are in harmony with the landscape of the alpine surroundings. The hotel is a destination within a destination and offers everything guests need. Sensational memories are created here - both indoors.