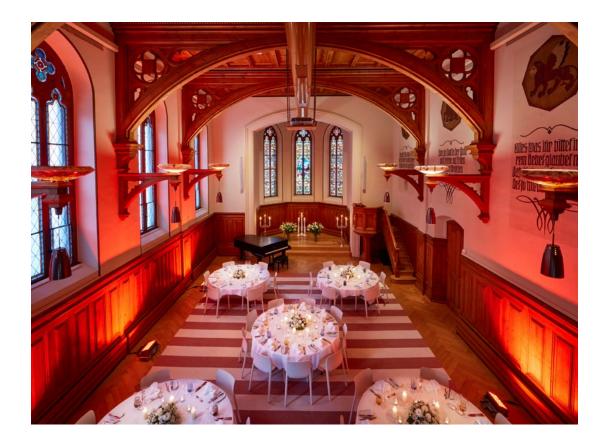

### Hard Rock Hotel Davos \*\*\*\*

The Hard Rock Hotel Davos combines the Hard Rock lifestyle with the mesmerizing beauty of the Swiss Alps, creating a vibe that is second to none. The Hard Rock Hotel Davos has more than 450 m<sup>2</sup> of event space and therefore provides the ideal stage to put yourself in the spotlight.

Our unconventional Chapel is just the right place to make some serious noise. The grandiose acoustics surrounded by an extraordinary atmosphere offer the ideal stage for outstanding events. To set the mood for a decent rocking adventure, an aperitivo on the rooftop terrace «The 5th», 360° mountain panorama above the roofs of Davos included.