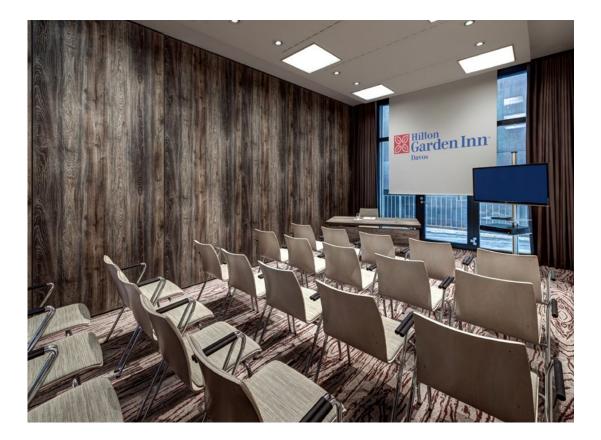

### Hilton Garden Inn Davos \*\*\*\*

Hilton Garden Inn Davos offers 146 modern rooms, located in the heart of Davos and just opposite of the Congress Center Davos. Enjoy a restful overnight stay with a rich breakfast buffet and step into the relaxation area after a busy day. Hilton Garden Inn Davos offers you everything to work successfully and of course, the Wi-Fi and the 24h business center are free of charge.

Hold a successful meeting in one of the four in-house meeting rooms, all with natural daylight, or at the event hall located in the neighboring building. All meeting rooms can be equipped with the latest technical equipment. We look forward to welcoming you soon to Davos.