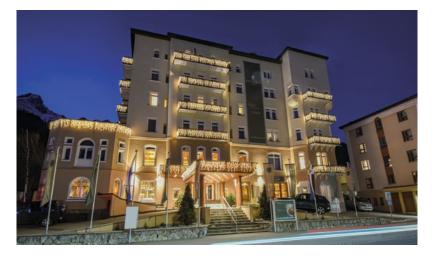

### Hotel Flüela Davos

#### Davos' best address since 1868

The traditional Hotel Flüela, situated at the entrance to Davos Dorf, successfully combines the timeless, luxurious heritage of the founding Gredig family with the finest Davos hospitality. In addition to 51 rooms and suites, a spa and a restaurant, the Hotel Flüela offers 3 meeting rooms and 1 event room for up to 260 people on a total of 325 m<sup>2</sup>.

In addition to our wealth of experience and comprehensive expertise, we create the ideal environment for successful events with creative coffee breaks and business lunches; whether whether you want to impress your business partners, strengthen the tram spirit or develop innovative ideas – the Hotel Flüela offers the perfect conditions to achieve your goals.