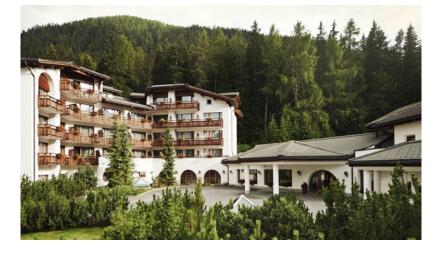

### **AlpenGold Hotel Davos**

Opened in December 2013, Hotel AlpenGold quickly became iconic thanks to its organic design concept inspired by a pine cone from the nearby forest. Situated at an altitude of 1,600 meters above sea level and on the heights of Lake Davos, the hotel at the entrance to the Flüela Valley offers a wide range of activities. The warm materials, the natural elements, the bright ambience and the magnificent rooms are in harmony with the landscape of the alpine surroundings. The hotel is a destination within a destination and offers everything guests need. Sensational memories are created here - both indoors.

In addition to a fully equipped conference center, on over 1500 m<sup>2</sup>, the 4 restaurants and 2 bars provide culinary variety. Unwind in the Spa Nescens, regenerate your body, slow down and absorb the power of Davos and its magnificent mountain world. Pure relaxation in the beautiful indoor and outdoor swimming pool, sauna, steam bath, fitness center and 14 exclusive treatment rooms.