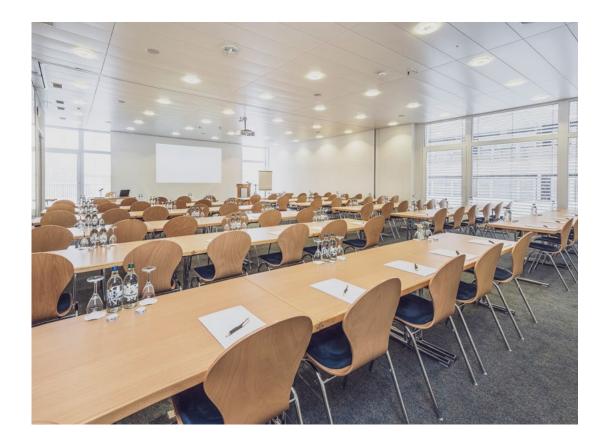

### **AlpenGold Hotel Davos**

Opened in December 2013, Hotel AlpenGold quickly became iconic thanks to its organic design concept inspired by a pine cone from the nearby forest. Situated at an altitude of 1,600 meters above sea level and on the heights of Lake Davos, the hotel at the entrance to the Flüela Valley offers a wide range of activities. The warm materials, the natural elements, the bright ambience and the magnificent rooms are in harmony with the landscape of the alpine surroundings. The hotel is a destination within a destination and offers everything guests need. Sensational memories are created here - both indoors.

In addition to a fully equipped conference center, on over 1500 m<sup>2</sup>, the 4 restaurants and 2 bars provide culinary variety. Unwind in the Spa Nescens, regenerate your body, slow down and absorb the power of Davos and its magnificent mountain world. Pure relaxation in the beautiful indoor and outdoor swimming pool, sauna, steam bath, fitness center and 14 exclusive treatment rooms.