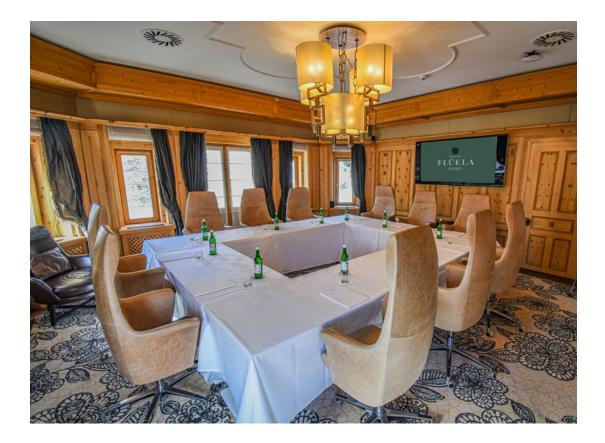

### Hotel Flüela Davos

#### Davos' best address since 1868

The traditional Hotel Flüela, situated at the entrance to Davos Dorf, successfully combines the timeless, luxurious heritage of the founding Gredig family with the finest Davos hospitality. In addition to 51 rooms and suites, a spa and a restaurant, the Hotel Flüela offers 3 meeting rooms and 1 event room for up to 260 people on a total of 325 m<sup>2</sup>.

In addition to our wealth of experience and comprehensive expertise, we create the ideal environment for successful events with creative coffee breaks and business lunches; whether whether you want to impress your business partners, strengthen the tram spirit or develop innovative ideas – the Hotel Flüela offers the perfect conditions to achieve your goals.