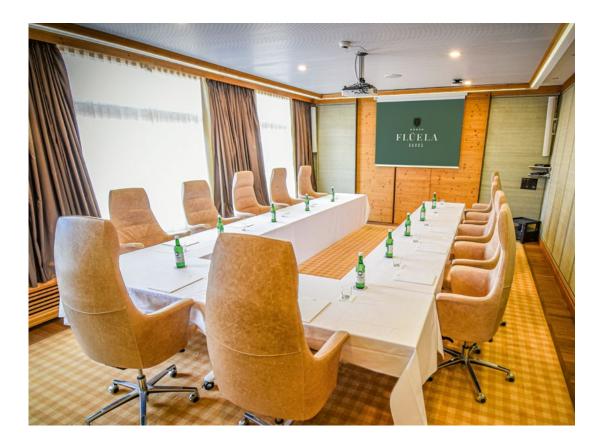

### Hotel Flüela Davos

#### Davos' best address since 1868

The traditional Hotel Flüela, situated at the entrance to Davos Dorf, successfully combines the timeless, luxurious heritage of the founding Gredig family with the finest Davos hospitality. In addition to 51 rooms and suites, a spa and a restaurant, the Hotel Flüela offers 3 meeting rooms and 1 event room for up to 260 people on a total of 325 m<sup>2</sup>.

In addition to our wealth of experience and comprehensive expertise, we create the ideal environment for successful events with creative coffee breaks and business lunches; whether whether you want to impress your business partners, strengthen the tram spirit or develop innovative ideas – the Hotel Flüela offers the perfect conditions to achieve your goals.