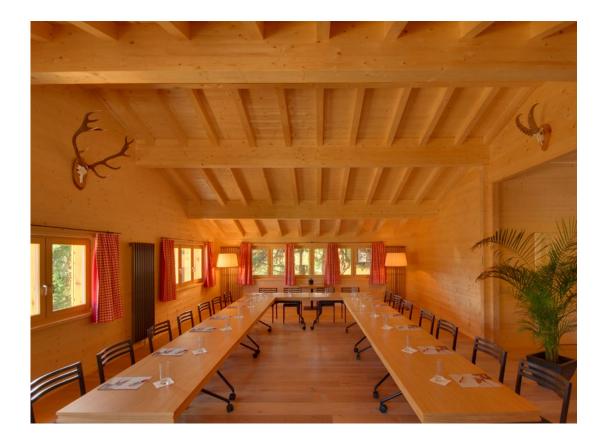

### Hotel Waldhuus Davos \*\*\*\*

The 4-star-seminar hotel «Hotel Waldhuus Davos» offers you the peace and the inspirational energy of the Swiss mountains, to make your event even more successful. Conveniently situated only 500 meters from the Congress Center Davos, the charming chalet-hotel offers five flexible seminar areas with a capacity for up to 150 participants.

With an event space of more than 300 m<sup>2</sup>, seminars, aperitifs, weddings and private celebrations become a highlight. Daylight, state-of-the-art technology as well as our individual conference arrangements create best conditions for achieving optimal results at your seminar.