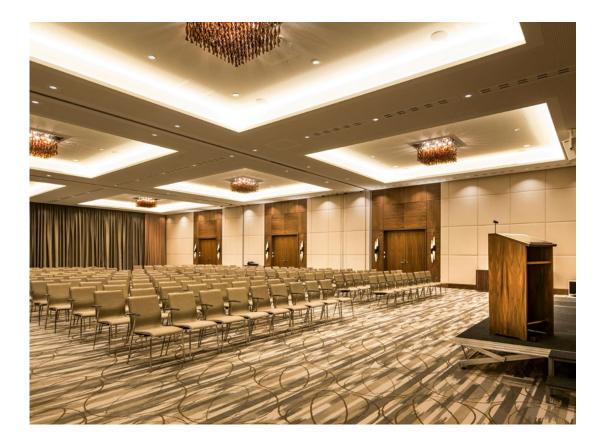

### **Davos Congress Centre**

Davos has a long tradition in the global meetings and congress market, one of the most modern congress centres in the Alps and, with the annual conference of the World Economic Forum (WEF), an outstanding international profile.

The Davos Congress Centre is 12,000 square metres in size, has three independently operable building sections, a plenary for 1,800 participants and a further 34 rooms. Up to 5,000 participants can meet here in a first-class infrastructure.