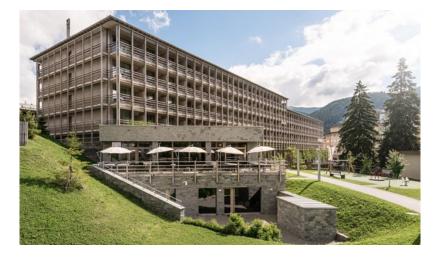

### **AlpenGold Hotel Davos**

Opened in December 2013, Hotel AlpenGold quickly became iconic thanks to its organic design concept inspired by a pine cone from the nearby forest. Situated at an altitude of 1,600 meters above sea level and on the heights of Lake Davos, the hotel at the entrance to the Flüela Valley offers a wide range of activities. The warm materials, the natural elements, the bright ambience and the magnificent rooms are in harmony with the landscape of the alpine surroundings. The hotel is a destination within a destination and offers everything guests need. Sensational memories are created here - both indoors.

In addition to a fully equipped conference center, on over 1500 m<sup>2</sup>, the 4 restaurants and 2 bars provide culinary variety. Unwind in the Spa Nescens, regenerate your body, slow down and absorb the power of Davos and its magnificent mountain world. Pure relaxation in the beautiful indoor and outdoor swimming pool, sauna, steam bath, fitness center and 14 exclusive treatment rooms.