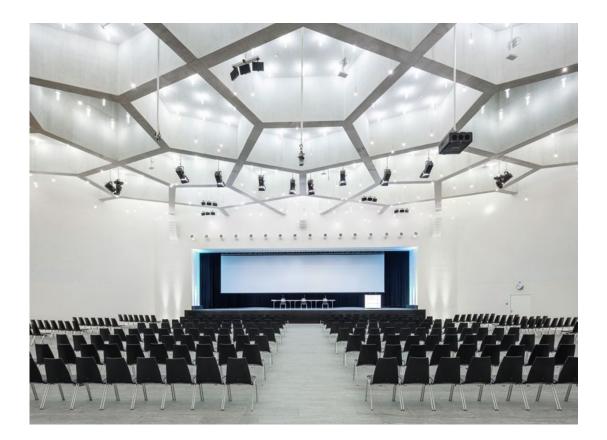

### **Davos Congress Centre**

Davos has a long tradition in the global meetings and congress market, one of the most modern congress centres in the Alps and, with the annual conference of the World Economic Forum (WEF), an outstanding international profile.

The Davos Congress Centre is 12,000 square metres in size, has three independently operable building sections, a plenary for 1,800 participants and a further 34 rooms. Up to 5,000 participants can meet here in a first-class infrastructure.