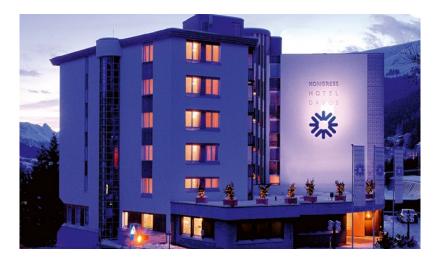

### Kongress Hotel Davos \*\*\*\*

Discover the most beautiful conference hotel of all time. In recent years the hotel has been extensively renovated using high-quality materials and enhanced with appealing colours. The result is a fascinating building where the extravagance of traditional hotels blends with modern design and comfort.

The infrastructure and services provided meet the requirements of today's world and enable you to spend your holiday or your conference in a region which has everything to offer.

| Services                         | Winter 2024/25  |
|----------------------------------|-----------------|
| Double room for single use*      | from CHF 270.00 |
| Seminar daily flat rate***       | -               |
| Seminar half-day flat rate***    | -               |
| Supplement for 2-course lunch**  | CHF 25.00       |
| Supplement for 3-course dinner** | CHF 35.00       |