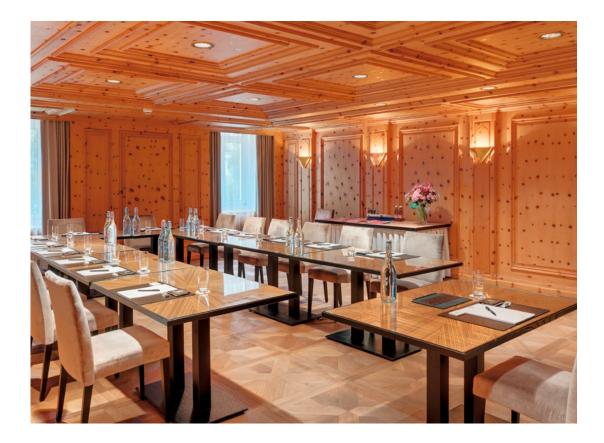

### **AlpenGold Hotel Davos**

Opened in December 2013, Hotel AlpenGold quickly became iconic thanks to its organic design concept inspired by a pine cone from the nearby forest. Situated at an altitude of 1,600 meters above sea level and on the heights of Lake Davos, the hotel at the entrance to the Flüela Valley offers a wide range of activities. The warm materials, the natural elements, the bright ambience and the magnificent rooms are in harmony with the landscape of the alpine surroundings. The hotel is a destination within a destination and offers everything guests need. Sensational memories are created here - both indoors.

In addition to a fully equipped conference center, on over 1500 m<sup>2</sup>, the 4 restaurants and 2 bars provide culinary variety. Unwind in the Spa Nescens, regenerate your body, slow down and absorb the power of Davos and its magnificent mountain world. Pure relaxation in the beautiful indoor and outdoor swimming pool, sauna, steam bath, fitness center and 14 exclusive treatment rooms.