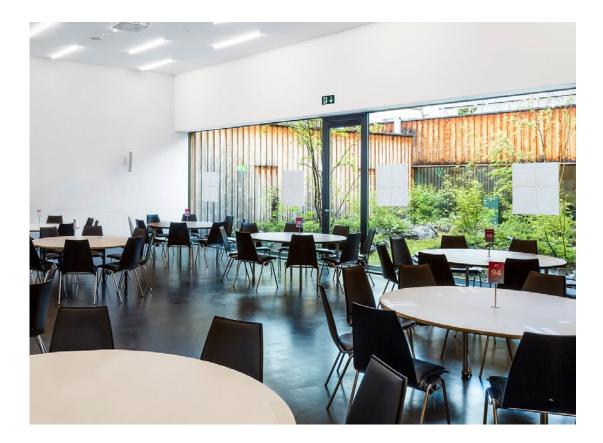

### **Davos Congress Centre**

Davos has a long tradition in the global meetings and congress market, one of the most modern congress centres in the Alps and, with the annual conference of the World Economic Forum (WEF), an outstanding international profile.

The Davos Congress Centre is 12,000 square metres in size, has three independently operable building sections, a plenary for 1,800 participants and a further 34 rooms. Up to 5,000 participants can meet here in a first-class infrastructure.